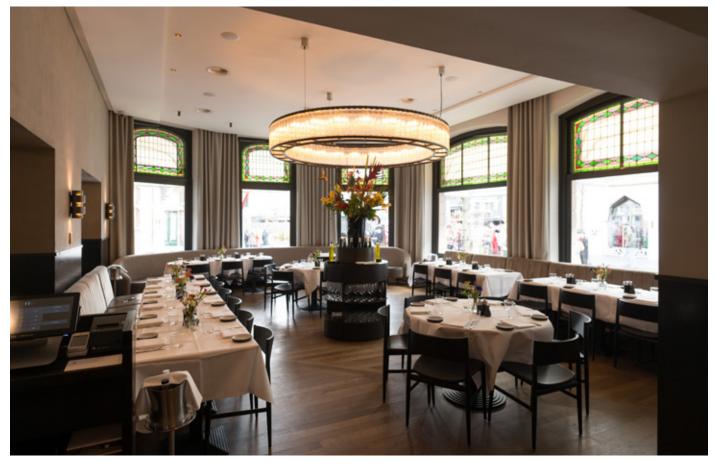

## **BRASSERIE HARRY'S**

Harry's is available for full restaurant buyouts for special occasions. The grand design with high ceilings and impressive chandeliers make it the perfect location for larger groups and events. The bar area is ideal for aperitif and as a reception room. The restaurant -excluding the bar area- can accommodate up to 80 guests for seated events

### LUNCH AND DINNER UP TO 80 PEOPLE