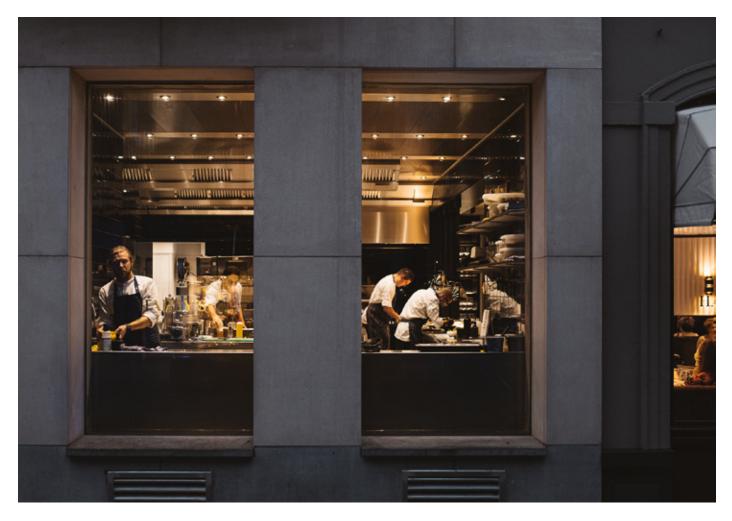

## **BRASSERIE HARRY'S**

Harry's is available for full restaurant buyouts for special occasions. The grand design with high ceilings and impressive chandeliers make it the perfect location for larger groups and events. The bar area is ideal for aperitif and as a reception room. The restaurant -excluding the bar area- can accommodate up to 80 guests for seated events