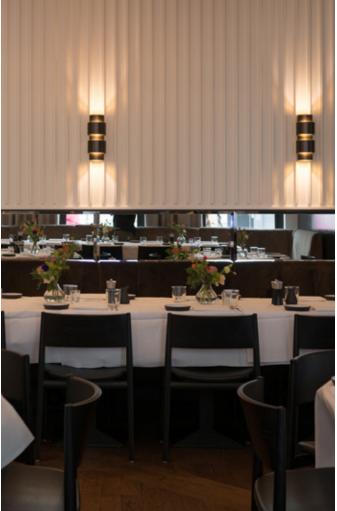

## **BRASSERIE HARRY'S**

Harry's is available for full restaurant buyouts for special occasions. The grand design with high ceilings and impressive chandeliers make it the perfect location for larger groups and events. The bar area is ideal for aperitif and as a reception room. The restaurant -excluding the bar area- can accommodate up to 80 guests for seated events

#### AMBIENCE

For all events we decorate the space and the tables with ambient lights for a warm atmosphere.