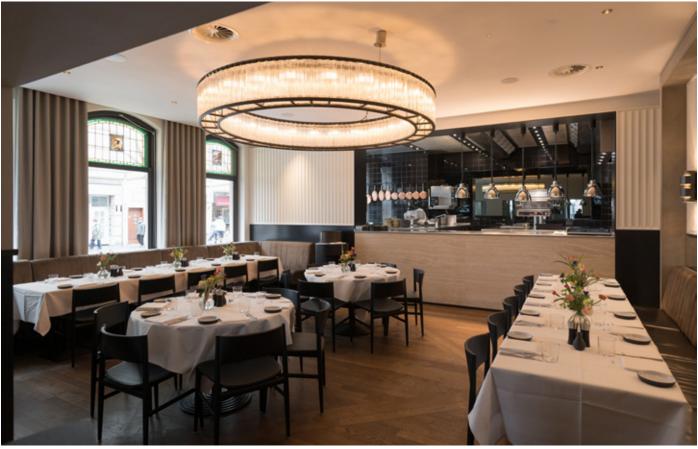

## **BRASSERIE HARRY'S**

Harry's is available for full restaurant buyouts for special occasions. The grand design with high ceilings and impressive chandeliers make it the perfect location for larger groups and events. The bar area is ideal for aperitif and as a reception room. The restaurant -excluding the bar area- can accommodate up to 80 guests for seated events

### LUNCH AND DINNER UP TO 80 PEOPLE